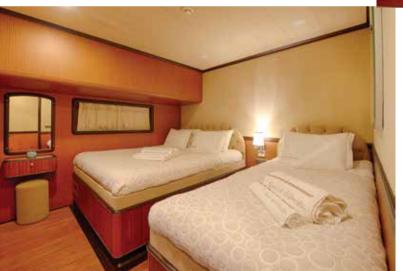

## Queen of Salmakis

40 meter new brand wooden Sailing yacht Queen of Salmakis is a luxury modern designed gulet. She offers supperior accommodation for 18 guests in beautifully designed two master cabins, four double guests cabins and two triple cabins (with one double bed+one single bed). She has two masts and fully equipped for sailing. She has top guality amenities and affords modern facilities on board.

## **SPECIFICATIONS**

**LENGTH:** 39.10M **BEA M:** 8.50 M

**BUILT: 2019** 

BUILDER: SALMAKIS YACHTING
NUMBER OF CREW: 6 (SIX)

A CCOMMODATION: AVAILABLE FOR 18 GUESTS IN 8 CABINS (2 MASTERS, 4 DOUBLE CABINS, 2 TRIPLE CABINS WITH A DOUBLE AND SINGLE BED)