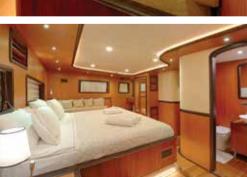

## Queen of Salmakis

40 meter new brand wooden Sailing yacht Queen of Salmakis is a luxury modern designed gulet. She offers supperior accommodation for 18 guests in beautifully designed two master cabins, four double guests cabins and two triple cabins (with one double bed+one single bed). She has two masts and fully equipped for sailing. She has top guality amenities and affords modern facilities on board.

## **SPECIFICATIONS**

**LENGTH:** 39.10M **BEA M:** 8.50 M

**BUILT: 2019** 

BUILDER: SALMAKIS YACHTING
NUMBER OF CREW: 6 (SIX)

A CCOMMODATION: AVAILABLE FOR 18 GUESTS IN 8 CABINS (2 MASTERS, 4 DOUBLE CABINS, 2 TRIPLE CABINS WITH A DOUBLE AND SINGLE BED)