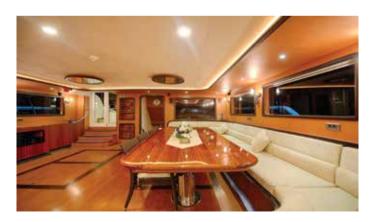

## Queen of Salmakis

40 meter new brand wooden Sailing yacht Queen of Salmakis is a luxury modern designed gulet. She offers supperior accommodation for 18 guests in beautifully designed two master cabins, four double guests cabins and two triple cabins (with one double bed+one single bed). She has two masts and fully equipped for sailing. She has top guality amenities and affords modern facilities on board.