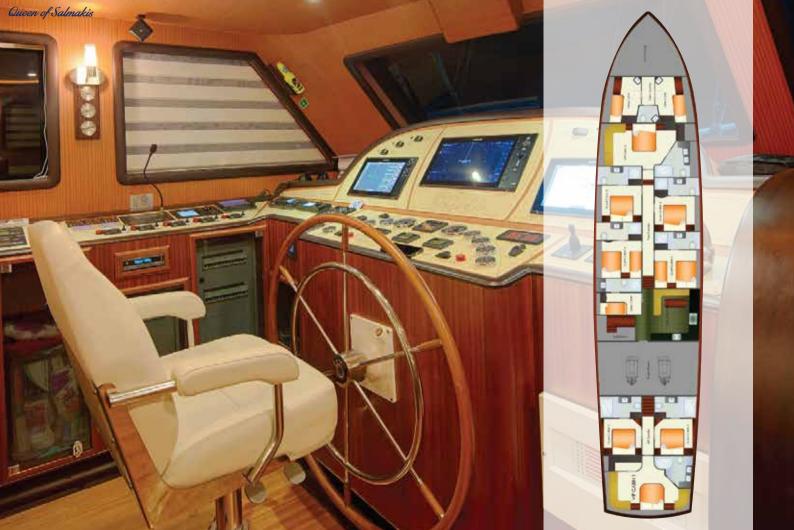

## **SPECIFICATIONS**

**LENGTH:** 39.10M **BEA M:** 8.50 M

**BUILT: 2019** 

BUILDER: SALMAKIS YACHTING
NUMBER OF CREW: 6 (SIX)

A CCOMMODATION: AVAILABLE FOR 18 GUESTS IN 8 CABINS (2 MASTERS, 4 DOUBLE CABINS, 2 TRIPLE CABINS WITH A DOUBLE AND SINGLE BED)

**BASED PORT: BODRUM** 

**HULL CONSTRUCTION: LAMINATED** 

FLAG: TURKISH

ENGINES: 2 X VOLVO, 600 KW
GENERATORS: 2 X ONAN, 40 KW
CRUISING SPEED: 10 KNOTS
MAXIMUM SPEED: 12 KNOTS

**TEN DERS:** 1 SPEED BOAT WITH 115HP ENGINE