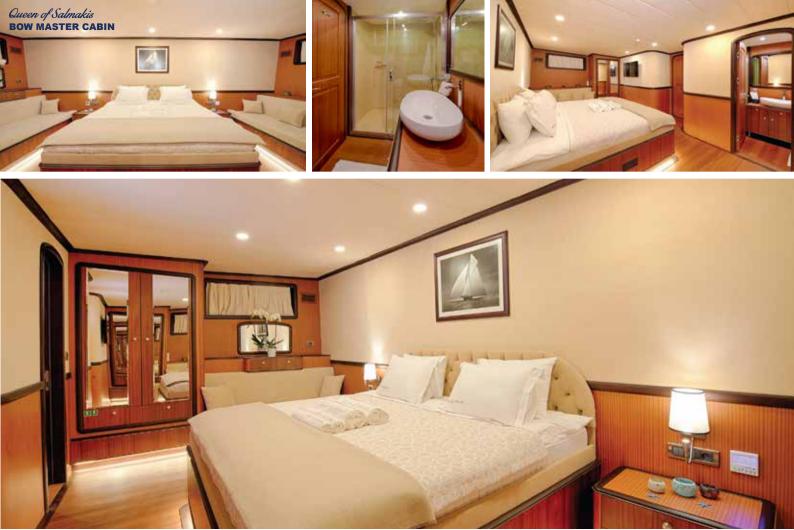

## Queen of Salmakis

40 meter new brand wooden Sailing yacht Queen of Salmakis is a luxury modern designed gulet. She offers supperior accommodation for 18 guests in beautifully designed two master cabins, four double guests cabins and two triple cabins (with one double bed+one single bed). She has two masts and fully equipped for sailing. She has top guality amenities and affords modern facilities on board.

## **SPECIFICATIONS**

**LENGTH:** 39.10M **BEA M:** 8.50 M

**BUILT: 2019** 

BUILDER: SALMAKIS YACHTING
NUMBER OF CREW: 6 (SIX)

A CCOMMODATION: AVAILABLE FOR 18 GUESTS IN 8 CABINS (2 MASTERS, 4 DOUBLE CABINS, 2 TRIPLE CABINS WITH A DOUBLE AND SINGLE BED)