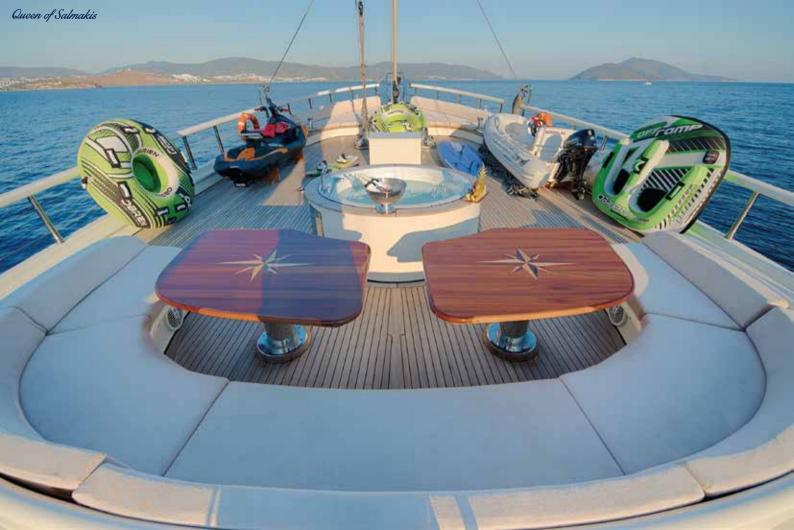

TOYS: WINDSURF, CANOE, WAKEBOARD,
PADDLEBOARD, SNORKELLING & FISHING EQUIPMENT,
WATERSKI, 1 x JETSKI (OPTIONAL)

(use of jetski is 250 €+fuel and fuel of other toys are to be paid)