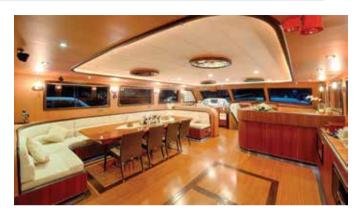

## Queen of Salmakis

40 meter new brand wooden Sailing yacht Queen of Salmakis is a luxury modern designed gulet. She offers supperior accommodation for 18 guests in beautifully designed two master cabins, four double guests cabins and two triple cabins (with one double bed+one single bed). She has two masts and fully equipped for sailing. She has top guality amenities and affords modern facilities on board.