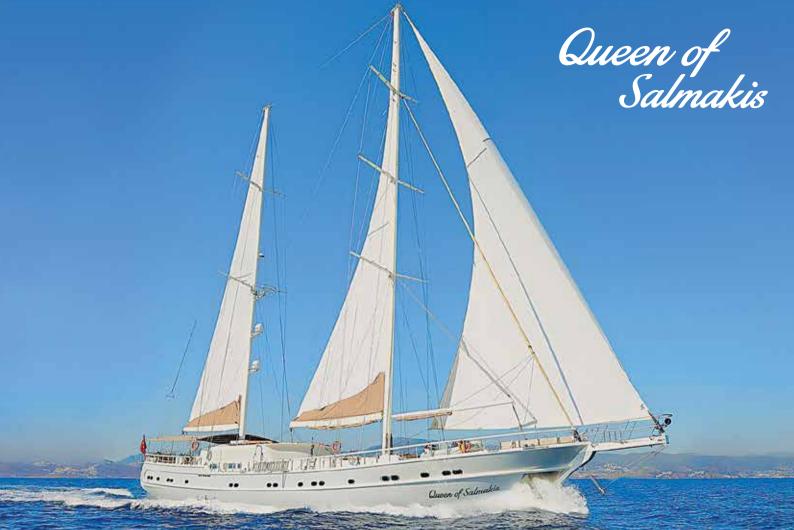

## Queen of Salmakis

40 meter new brand wooden Sailing yacht Queen of Salmakis is a luxury modern designed gulet. She offers supperior accommodation for 18 guests in beautifully designed two master cabins, four double guests cabins and two triple cabins (with one double bed+one single bed). She has two masts and fully equipped for sailing. She has top guality amenities and affords modern facilities on board.

## **SPECIFICATIONS**

**LENGTH:** 39.10M **BEA M:** 8.50 M

**BUILT: 2019** 

BUILDER: SALMAKIS YACHTING
NUMBER OF CREW: 6 (SIX)

A CCOMMODATION: AVAILABLE FOR 18 GUESTS IN 8 CABINS (2 MASTERS, 4 DOUBLE CABINS, 2 TRIPLE CABINS WITH A DOUBLE AND SINGLE BED)