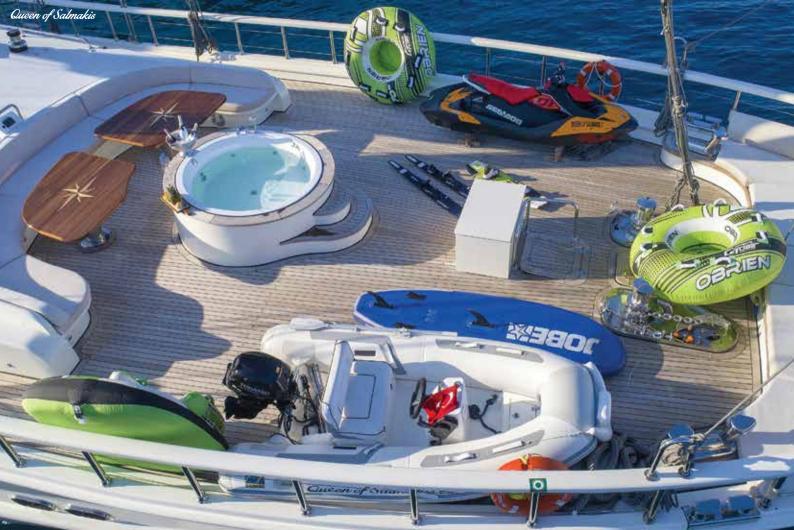

TOYS: WINDSURF, CANOE, WAKEBOARD,
PADDLEBOARD, SNORKELLING & FISHING EQUIPMENT,
WATERSKI, 1 x JETSKI (OPTIONAL)

(use of jetski is 250 €+fuel and fuel of other toys are to be paid)