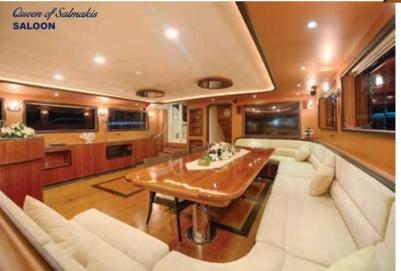

## Queen of Salmakis

40 meter new brand wooden Sailing yacht Queen of Salmakis is a luxury modern designed gulet. She offers supperior accommodation for 18 guests in beautifully designed two master cabins, four double guests cabins and two triple cabins (with one double bed+one single bed). She has two masts and fully equipped for sailing. She has top guality amenities and affords modern facilities on board.