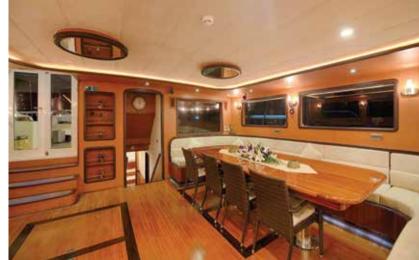

## Queen of Salmakis

40 meter new brand wooden Sailing yacht Queen of Salmakis is a luxury modern designed gulet. She offers supperior accommodation for 18 guests in beautifully designed two master cabins, four double guests cabins and two triple cabins (with one double bed+one single bed). She has two masts and fully equipped for sailing. She has top guality amenities and affords modern facilities on board.