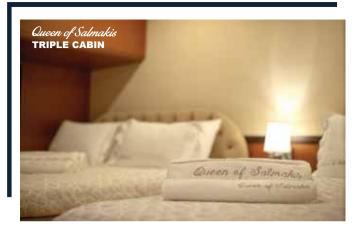

## Queen of Salmakis

40 meter new brand wooden Sailing yacht Queen of Salmakis is a luxury modern designed gulet. She offers supperior accommodation for 18 guests in beautifully designed two master cabins, four double guests cabins and two triple cabins (with one double bed+one single bed). She has two masts and fully equipped for sailing. She has top guality amenities and affords modern facilities on board.

## **SPECIFICATIONS**

**LENGTH:** 39.10M **BEA M:** 8.50 M

**BUILT: 2019** 

BUILDER: SALMAKIS YACHTING
NUMBER OF CREW: 6 (SIX)

A CCOMMODATION: AVAILABLE FOR 18 GUESTS IN 8 CABINS (2 MASTERS, 4 DOUBLE CABINS, 2 TRIPLE CABINS WITH A DOUBLE AND SINGLE BED)