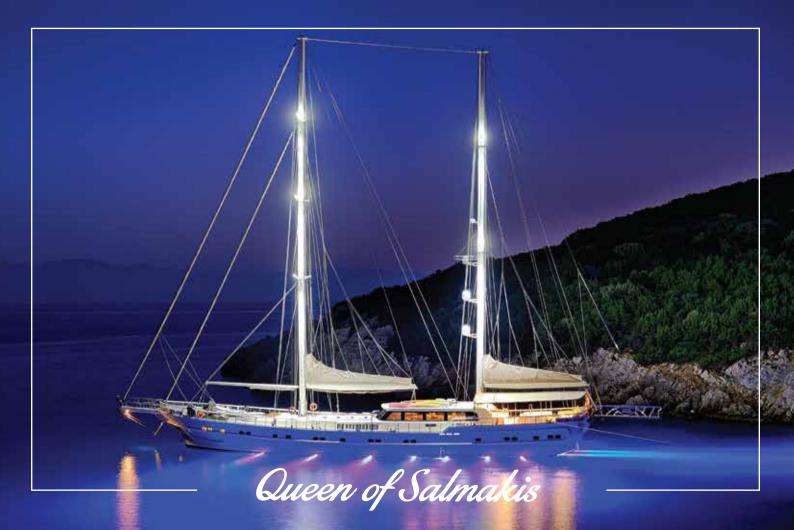

## Queen of Salmakis

40 meter new brand wooden Sailing yacht Queen of Salmakis is a luxury modern designed gulet. She offers supperior accommodation for 18 guests in beautifully designed two master cabins, four double guests cabins and two triple cabins (with one double bed+one single bed). She has two masts and fully equipped for sailing. She has top guality amenities and affords modern facilities on board.