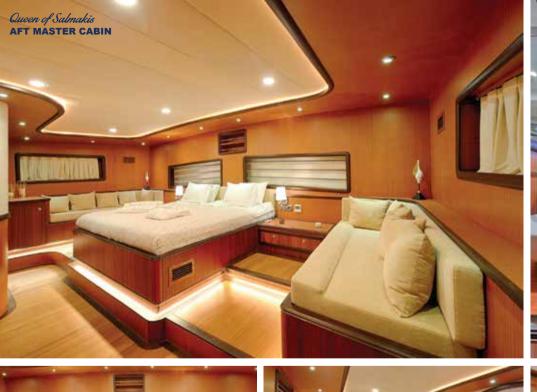

## Queen of Salmakis

40 meter new brand wooden Sailing yacht Queen of Salmakis is a luxury modern designed gulet. She offers supperior accommodation for 18 guests in beautifully designed two master cabins, four double guests cabins and two triple cabins (with one double bed+one single bed). She has two masts and fully equipped for sailing. She has top guality amenities and affords modern facilities on board.

## **SPECIFICATIONS**

**LENGTH:** 39.10M **BEA M:** 8.50 M

**BUILT: 2019** 

BUILDER: SALMAKIS YACHTING
NUMBER OF CREW: 6 (SIX)

A CCOMMODATION: AVAILABLE FOR 18 GUESTS IN 8 CABINS (2 MASTERS, 4 DOUBLE CABINS, 2 TRIPLE CABINS WITH A DOUBLE AND SINGLE BED)