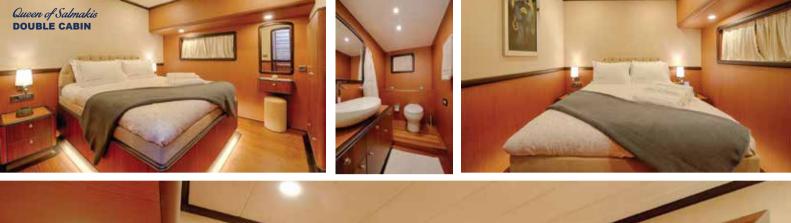

## Queen of Salmakis

40 meter new brand wooden Sailing yacht Queen of Salmakis is a luxury modern designed gulet. She offers supperior accommodation for 18 guests in beautifully designed two master cabins, four double guests cabins and two triple cabins (with one double bed+one single bed). She has two masts and fully equipped for sailing. She has top guality amenities and affords modern facilities on board.

## **SPECIFICATIONS**

**LENGTH:** 39.10M **BEA M:** 8.50 M

**BUILT: 2019** 

BUILDER: SALMAKIS YACHTING
NUMBER OF CREW: 6 (SIX)

A CCOMMODATION: AVAILABLE FOR 18 GUESTS IN 8 CABINS (2 MASTERS, 4 DOUBLE CABINS, 2 TRIPLE CABINS WITH A DOUBLE AND SINGLE BED)