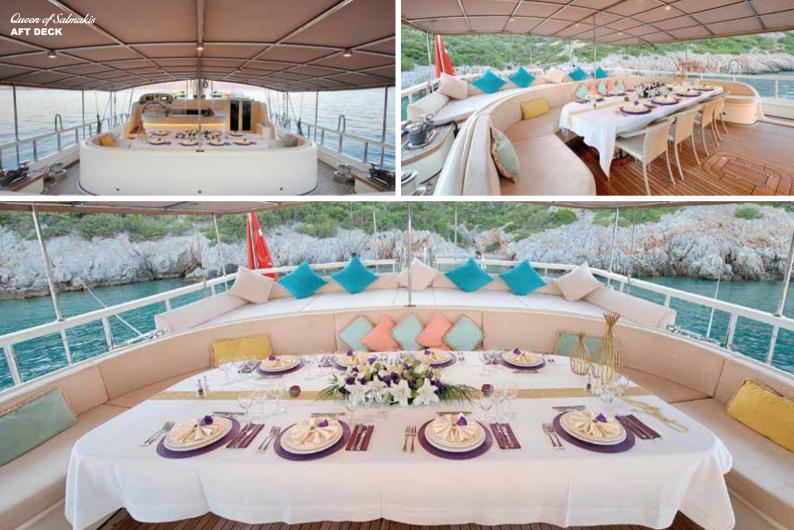

## Queen of Salmakis

40 meter new brand wooden Sailing yacht Queen of Salmakis is a luxury modern designed gulet. She offers supperior accommodation for 18 guests in beautifully designed two master cabins, four double guests cabins and two triple cabins (with one double bed+one single bed). She has two masts and fully equipped for sailing. She has top guality amenities and affords modern facilities on board.

## **SPECIFICATIONS**

**LENGTH:** 39.10M **BEA M:** 8.50 M

**BUILT: 2019** 

BUILDER: SALMAKIS YACHTING
NUMBER OF CREW: 6 (SIX)

A CCOMMODATION: AVAILABLE FOR 18 GUESTS IN 8 CABINS (2 MASTERS, 4 DOUBLE CABINS, 2 TRIPLE CABINS WITH A DOUBLE AND SINGLE BED)