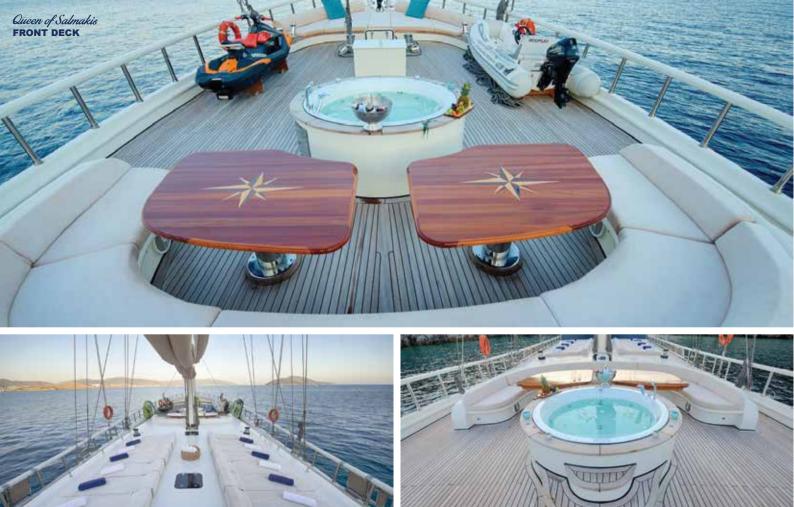

TOYS: WINDSURF, CANOE, WAKEBOARD,
PADDLEBOARD, SNORKELLING & FISHING EQUIPMENT,
WATERSKI, 1 x JETSKI (OPTIONAL)

(use of jetski is 250 €+fuel and fuel of other toys are to be paid)