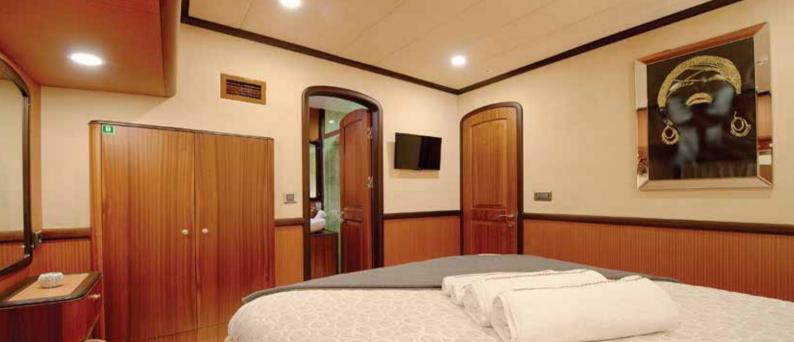

## Queen of Salmakis

40 meter new brand wooden Sailing yacht Queen of Salmakis is a luxury modern designed gulet. She offers supperior accommodation for 18 guests in beautifully designed two master cabins, four double guests cabins and two triple cabins (with one double bed+one single bed). She has two masts and fully equipped for sailing. She has top guality amenities and affords modern facilities on board.

## **SPECIFICATIONS**

**LENGTH:** 39.10M **BEA M:** 8.50 M

**BUILT: 2019** 

BUILDER: SALMAKIS YACHTING
NUMBER OF CREW: 6 (SIX)

A CCOMMODATION: AVAILABLE FOR 18 GUESTS IN 8 CABINS (2 MASTERS, 4 DOUBLE CABINS, 2 TRIPLE CABINS WITH A DOUBLE AND SINGLE BED)