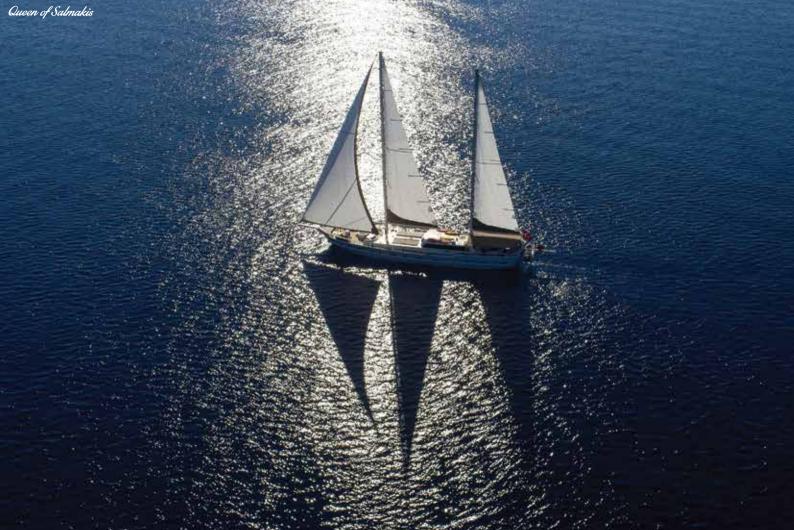

## Queen of Salmakis

40 meter new brand wooden Sailing yacht Queen of Salmakis is a luxury modern designed gulet. She offers supperior accommodation for 18 guests in beautifully designed two master cabins, four double guests cabins and two triple cabins (with one double bed+one single bed). She has two masts and fully equipped for sailing. She has top guality amenities and affords modern facilities on board.