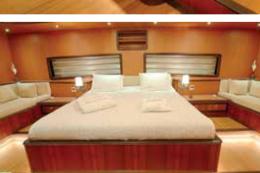

## Queen of Salmakis

40 meter new brand wooden Sailing yacht Queen of Salmakis is a luxury modern designed gulet. She offers supperior accommodation for 18 guests in beautifully designed two master cabins, four double guests cabins and two triple cabins (with one double bed+one single bed). She has two masts and fully equipped for sailing. She has top guality amenities and affords modern facilities on board.

## **SPECIFICATIONS**

**LENGTH:** 39.10M **BEA M:** 8.50 M

**BUILT: 2019** 

BUILDER: SALMAKIS YACHTING
NUMBER OF CREW: 6 (SIX)

A CCOMMODATION: AVAILABLE FOR 18 GUESTS IN 8 CABINS (2 MASTERS, 4 DOUBLE CABINS, 2 TRIPLE CABINS WITH A DOUBLE AND SINGLE BED)