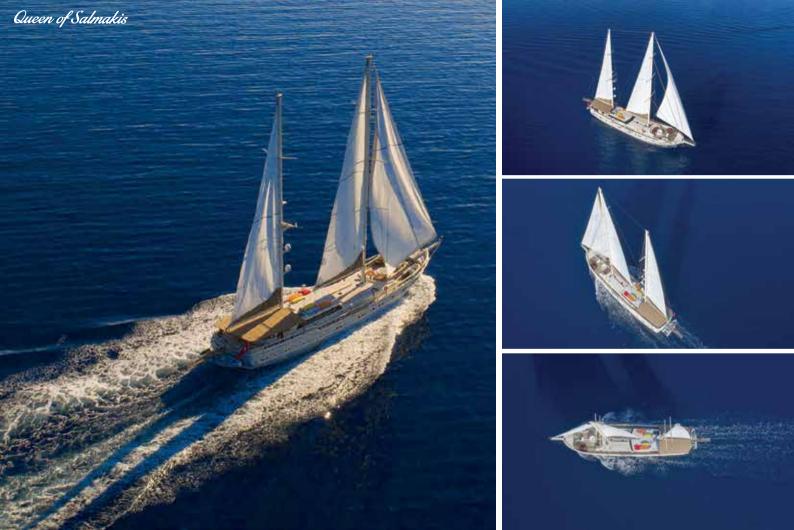

## Queen of Salmakis

40 meter new brand wooden Sailing yacht Queen of Salmakis is a luxury modern designed gulet. She offers supperior accommodation for 18 guests in beautifully designed two master cabins, four double guests cabins and two triple cabins (with one double bed+one single bed). She has two masts and fully equipped for sailing. She has top guality amenities and affords modern facilities on board.