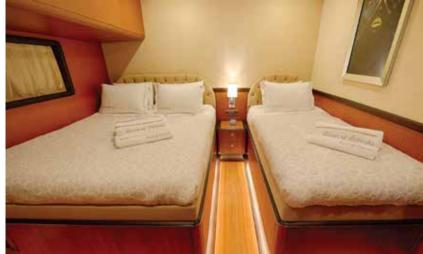

## Queen of Salmakis

40 meter new brand wooden Sailing yacht Queen of Salmakis is a luxury modern designed gulet. She offers supperior accommodation for 18 guests in beautifully designed two master cabins, four double guests cabins and two triple cabins (with one double bed+one single bed). She has two masts and fully equipped for sailing. She has top guality amenities and affords modern facilities on board.

## **SPECIFICATIONS**

**LENGTH:** 39.10M **BEA M:** 8.50 M

**BUILT: 2019** 

BUILDER: SALMAKIS YACHTING
NUMBER OF CREW: 6 (SIX)

A CCOMMODATION: AVAILABLE FOR 18 GUESTS IN 8 CABINS (2 MASTERS, 4 DOUBLE CABINS, 2 TRIPLE CABINS WITH A DOUBLE AND SINGLE BED)