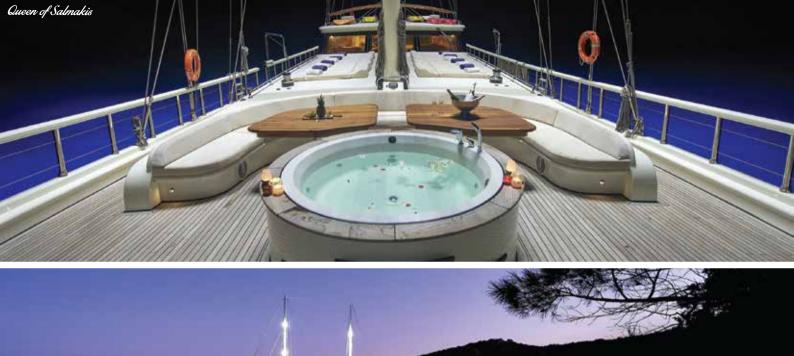

## Queen of Salmakis

40 meter new brand wooden Sailing yacht Queen of Salmakis is a luxury modern designed gulet. She offers supperior accommodation for 18 guests in beautifully designed two master cabins, four double guests cabins and two triple cabins (with one double bed+one single bed). She has two masts and fully equipped for sailing. She has top guality amenities and affords modern facilities on board.

## **SPECIFICATIONS**

**LENGTH:** 39.10M **BEA M:** 8.50 M

**BUILT: 2019** 

BUILDER: SALMAKIS YACHTING
NUMBER OF CREW: 6 (SIX)

A CCOMMODATION: AVAILABLE FOR 18 GUESTS IN 8 CABINS (2 MASTERS, 4 DOUBLE CABINS, 2 TRIPLE CABINS WITH A DOUBLE AND SINGLE BED)